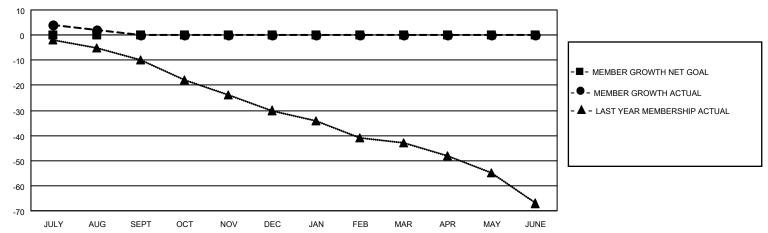

#### GOALS AND ACTUAL MEMBERS CUMULATIVE

| DROPPED CLUBS: 0 |   | 5 CLUBS OF 21 ADDED 1 OR<br>MORE NEW MEMBERS | GENDER DISTRIBUTION                |                              |  |
|------------------|---|----------------------------------------------|------------------------------------|------------------------------|--|
|                  |   | WORE NEW MEMBERS                             | MALE<br>FEMALE                     | 480 (72.18%)<br>185 (27.82%) |  |
| DROPPED MEMBERS  |   |                                              | NON BINARY<br>PREFER NOT TO ANSWER | 0 (0.00%)<br>0 (0.00%)       |  |
| DECEASED         | 3 |                                              | THE ENTITY TO ANOWER               | 0 (0.0070)                   |  |
| CLUB CANCELLED   | 0 | CLICK HERE FOR CUMULATIVE                    | TOTAL FAMILY UNIT MEMBERS          | 97                           |  |
| OTHER            | 3 | MEMBERSHIP DATA                              |                                    |                              |  |
| TOTAL            | 6 |                                              | FAMILY MEMBERS PAYING HAI          | LF DUES 51                   |  |